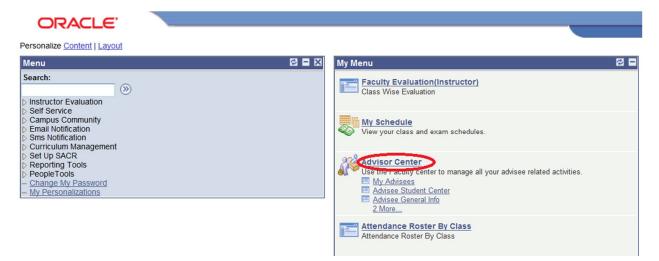

### **1. Advisor Center**

The Advisor Center is available for faculty members who are also academic advisors in ERP. This tool combines the old View My Advisees and Student Services Center pages to put student and academic records at your fingertips. You can access your Advisor Center from within your Faculty Center, or you can navigate there directly by clicking Self Service, then Advisor Center, then My Advisees.

Advisor Center has five subtabs: my advisees, student center, general info, transfer credit, and academics.